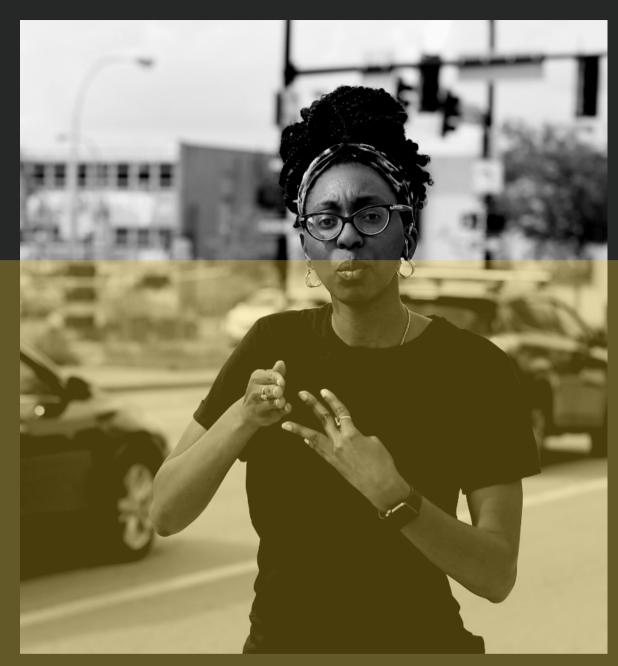

# AMERICAN SIGN LANGUAGE

ASL

is claimed to be the third most commonly used language in the US.

40

30

20

10

0

AMERICAN SIGN LANGUAGE (ASL) IS THE NATURAL LANGUAGE OF AROUND 600,000 DEAF PEOPLE IN THE US AND CANADA.

IN THE UNITED STATES, FEWER BLACK PEOPLE FROM THE AGE OF 25-64 ARE DEAF - A RATE OF 1.8%, COMPARED TO THE OVERALL POPULATION AT 2.3%.

THE MOST COMMON MISCONCEPTION ABOUT ASL IS THAT IT IS A SIGNED VERSION OF ENGLISH. ASL IS NOT ENGLISH AT ALL. ASL IS A DISTINCT LANGUAGE WITH IT'S OWN SYNTAX AND GRAMMAR AND HAS BEEN DEVELOPED OVER HUNDREDS OF YEARS BY DEAF PEOPLE AS A MEANS OF COMMUNICATION.