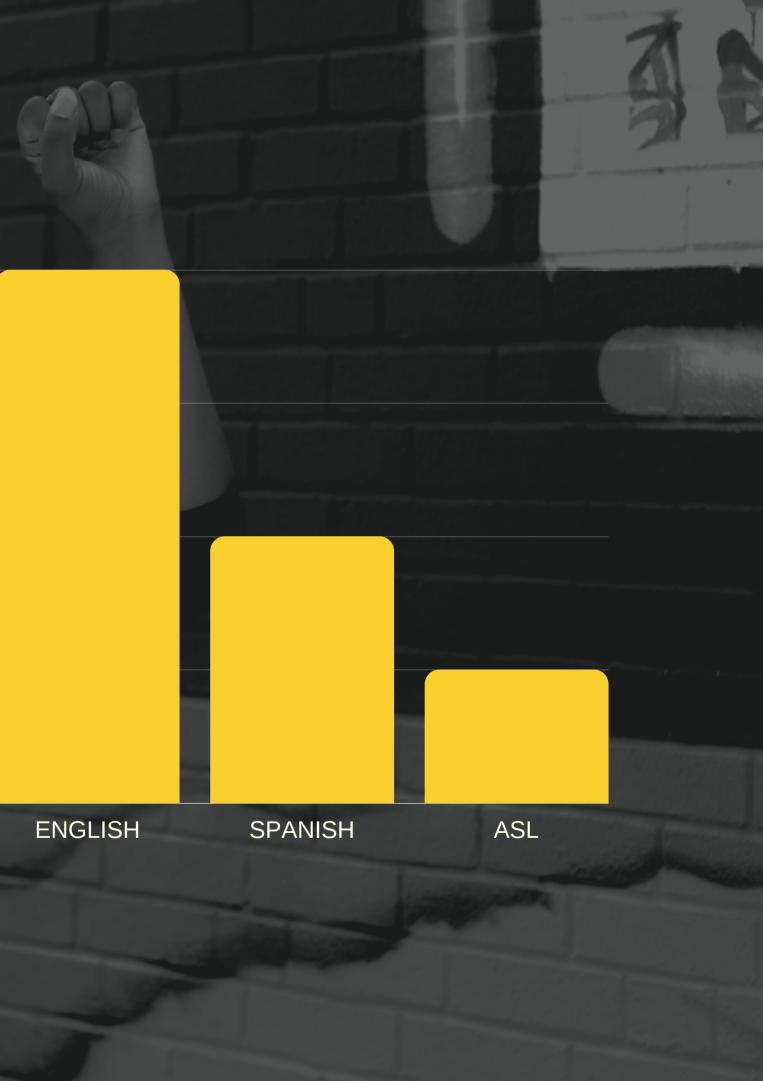

# AMERICAN SIGN LANGUAGE

ASL

is claimed to be the third most commonly used language in the US.

40

30

20

10

0

AMERICAN SIGN LANGUAGE (ASL) IS THE NATURAL LANGUAGE OF AROUND 600,000 DEAF PEOPLE IN THE US AND CANADA.

IN THE UNITED STATES, FEWER BLACK PEOPLE FROM THE AGE OF 25-64 ARE DEAF - A RATE OF 1.8%, COMPARED TO THE OVERALL POPULATION AT 2.3%.